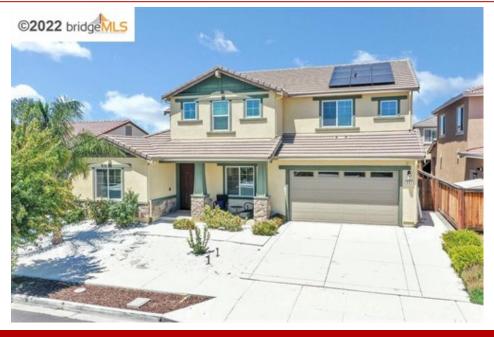

## 351 Bloomington Ln, BRENTWOOD, CA 94513

- » Beds: 5 | Baths: 3 Full, 1 Half
- » MLS #: 41002269
- $\,$  » Single Family  $\,$  |  $\,$  3,495  $ft^2\,$  | Lot: 6,534  $ft^2\,$
- » More Info: 351BloomingtonLn.IsForSale.com

Elizabeth Partida (925) 698-4389 elizabethpartida@comcast.net http://www.elizabethpartida.exprealty.com

Elizabeth C Partida - Cell: 925-698-4389 - Welcome to this beautiful light, bright, home located in one of the most desirable neighborhoods in Brentwood. Incredibly spacious kitchen/nook/family room combo that will be great for entertaining. There's a separate en-suite with a full bath and another bedroom attached. Off the kitchen is an additional office space/work station and half bath. You have the amenity of a separate family room and a spacious loft area on the second floor, large primary bedroom and bath with separate closets and a large tub plus a separate shower. The laundry room is conveniently located upstairs. The home is equipped with solar, a tankless water heater, a whole house fan, and dual zone air conditioning; this house is incredibly efficient. Located within walking distance from the neighborhood park, trails and top rated schools!